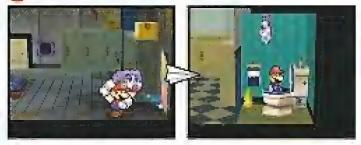

#### INTO THE SEWERS

Professor Frankly will lead you to a warppipe and offer to give you a brief tutorial on Action Commands. To travel through the pipe, jump on top of it and press. Down on the Control Stick. You'll emerge in the sewers beneath Rogueport. Head right and take care of the Goombas that harass Goomballa.

#### PAPER CURSE

When you unlock the treasure chest, the thinginside will "curse" you with your first paper ability. Plane mode. While you're standing on a paper airplane panel, you can press the Y Button to fold yourself into an airplane and take flight. Tilt the Control Stick back to raise your nose, and forward to lower it. Press 8 to return to normal.